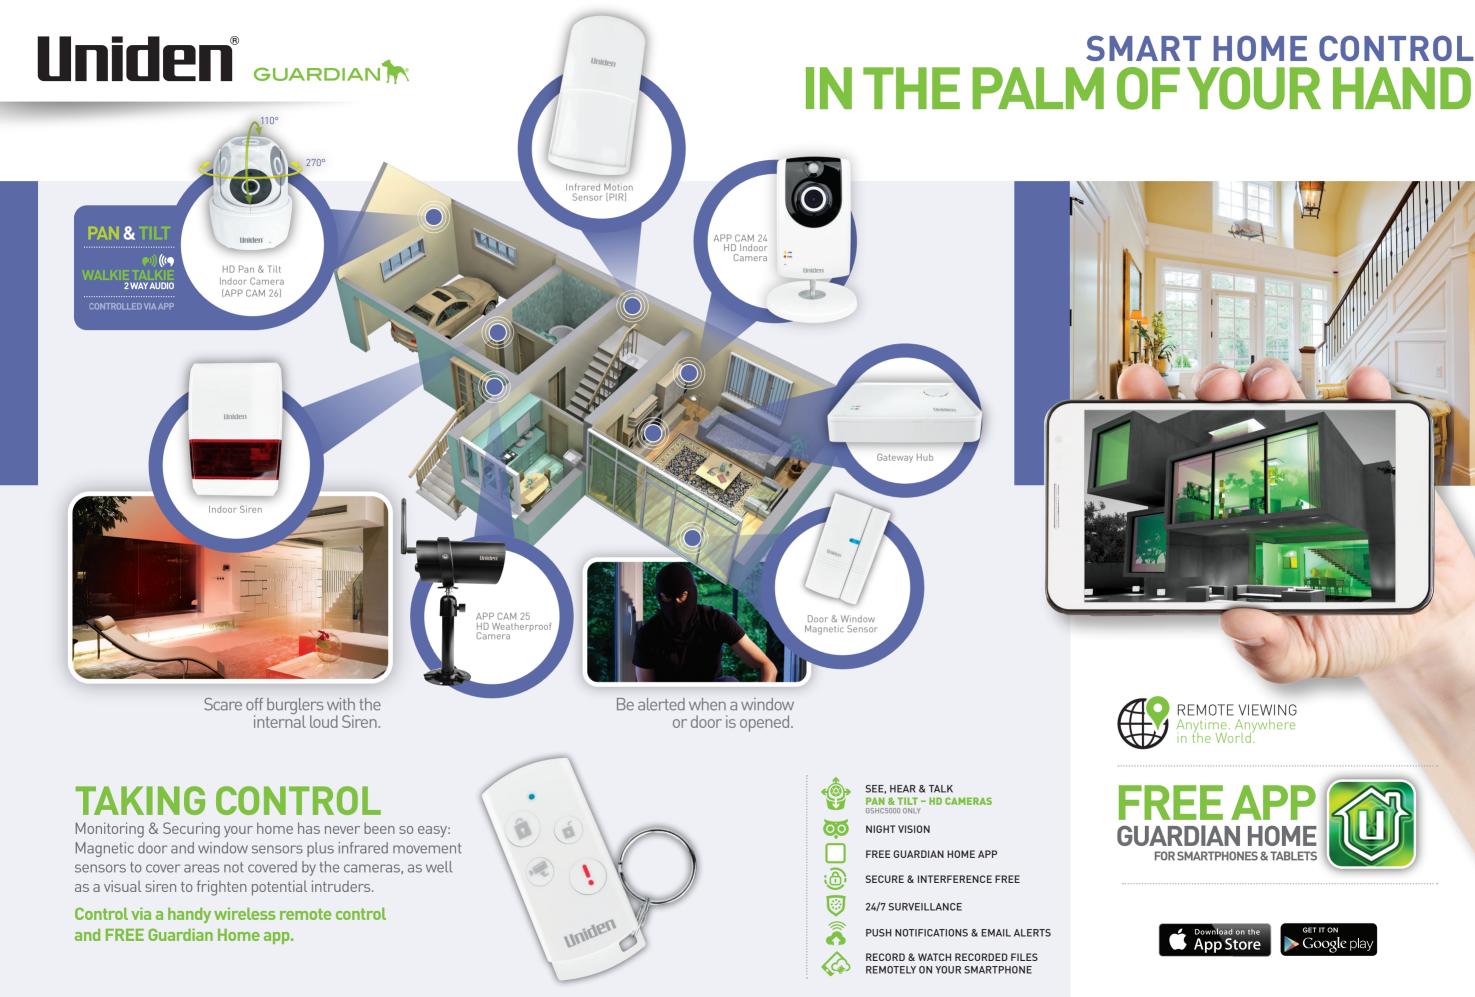

- 1 x Gateway Hub
- 3 x Door/Window Magnetic Sensor
- 1 x Infrared Motion Sensor (PIR)

RT HOME CONTROL

- 2 x Remote Control 1 x Indoor Siren
- 1 x APP CAM 24^ HD Indoor Camera
- 1 x APP CAM 25 HD Outdoor Camera

### **GSHC 1000 STARTER KIT**

0

WHD

MART HOME CONTROL

1 x Gateway Hub

Uniden'

- 3 x Door/Window
- Magnetic Sensor
- 2 x Remote Control
- 1 x APP CAM 24^ HD Indoor Camera

### **MONITORING SYSTEMS**

0

JUNK

Unider

MONITOR AND SECURE YOUR HOME, DOORS, WINDOWS & BE ALERTED VIA YOUR SMARTPHONE



For complete range details, scan QR Code or visit Uniden at: uniden.com.au or call 1300 366 895 today.

tion against contact (dust tight) and Water projected in powerful jets (12.5 mm nozzle) against the enclosure from any direction shall have no h



Uniden

Uniden

- 6-9 (U)





# **SMART HOME CONTROL**