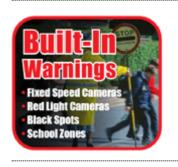

This GPS product is 100% legal and has the potential of paying for itself in weeks.

Suggested Retail: \$249.00

Alerts You to Slow Down When Entering a Red Light Camera Location

Alerts You to Slow Down When Entering a Speed Camera Location

Alerts You When You Are Approaching a Road Classified as a Black Spot

# **Key Features**

2" Backlit Clear White LCD Display

Non-Reflective LCD

**Bread Crumb Tracking** 

USB Interface for PC Connection

Optional Alkaline or Rechargeable AA NiMH Batteries

**Fixed Speed Locations** 

Red Light Camera Locations

School Zone Locations

Australia / NZ Cities and Suburbs

Over Speed Alert

Voice and Visual Assistance

User Selectable Fatigue Warning

Trip Data (Current Speed, Max. Speed, Average Speed etc)