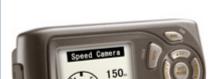

### **GPS 501**

**GPS Road Safety Warning System** with Voice Assistance

PRINT this page 目 EMAIL a friend 句 Range Brochure PDF ② Operating Manual PDF ②

The GPS 501 is a great handheld and recreational GPS. With In-Car or Handheld Battery Powered Operation the GPS 501 is the Ideal Portable GPS unit. It is even able to advise you on screen and by voice assistance your current position, coordinates and user selectable map datums. Ideal for outback driving and outdoor pursuits the GPS 501 can record your route using bread crumb tracking.

# **Key Features**

2" Backlit Clear White LCD Display

Non-Reflective LCD

**Bread Crumb Tracking** 

USB Interface for PC Connection

Optional Alkaline or Rechargeable AA NiMH Batteries

**Fixed Speed Locations** 