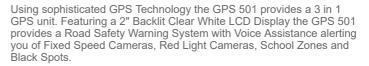

### **GPS 501**

**GPS Road Safety Warning System** with Voice Assistance

PRINT this page 目 EMAIL a friend 句 Range Brochure PDF ② Operating Manual PDF ②

The GPS 501 is a great handheld and recreational GPS. With In-Car or Handheld Battery Powered Operation the GPS 501 is the Ideal Portable GPS unit. It is even able to advise you on screen and by voice assistance your current position, coordinates and user selectable map datums. Ideal for outback driving and outdoor pursuits the GPS 501 can record your route using bread crumb tracking.

# **Key Features**

2" Backlit Clear White LCD Display

Non-Reflective LCD

**Bread Crumb Tracking** 

USB Interface for PC Connection

Optional Alkaline or Rechargeable AA NiMH Batteries

**Fixed Speed Locations** 

Red Light Camera Locations

School Zone Locations

Australia / NZ Cities and Suburbs

Over Speed Alert

Voice and Visual Assistance

User Selectable Fatigue Warning

Trip Data (Current Speed, Max. Speed, Average Speed etc)