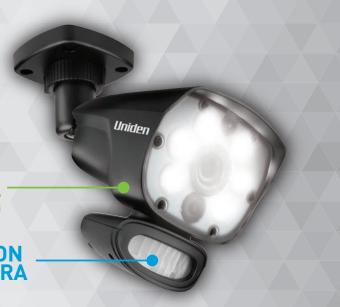

# MOTION DETECTION SPOTLIGHT CAMERA

PROTECT PROPERTY: INSIDE & OUT

**DETER THEFT & SHOPLIFTING** 

**SMALL BUSINESS SECURITY** 

**ULTRA NIGHT VISION** 

Introducing the latest in Wireless Surveillance Systems. Uniden Guardian® is a new wireless solution designed for households and small business that want an exceptionally user-friendly, High Definition 720P digital encrypted video audio surveillance system.

# **BUILT IN WIFI**

TWO WAY TALK

**PUSH NOTIFICATIONS** 

HIGH POWER LED - 500LM

32GB INTERNAL MEMORY FOR RECORDING OF **KEY EVENTS** 