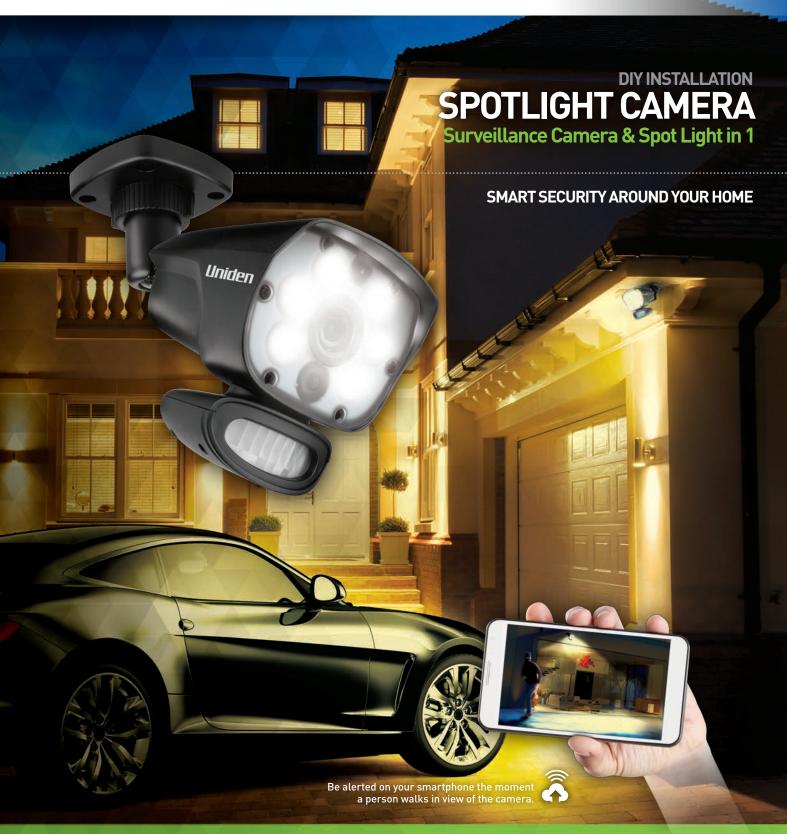

# MOTION DETECTION SPOTLIGHT CAMERA

PROTECT PROPERTY: INSIDE & OUT

**DETER THEFT & SHOPLIFTING** 

**SMALL BUSINESS SECURITY** 

**ULTRA NIGHT VISION** 

Introducing the latest in Wireless Surveillance Systems. Uniden Guardian® is a new wireless solution designed for households and small business that want an exceptionally user-friendly, High Definition 720P digital encrypted video audio surveillance system.

# **BUILT IN WIFI**

TWO WAY TALK

**PUSH NOTIFICATIONS** 

HIGH POWER LED - 500LM

32GB INTERNAL MEMORY FOR RECORDING OF **KEY EVENTS** 