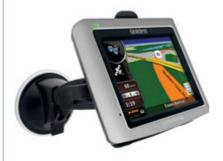

## **TRAX 325**

3.5" Car Navigation System with Spoken Street Names (TTS)

Angle View Front View

The New Uniden TRAX 320 combines the latest in GPS technology and software. Designed by Uniden's experienced team of engineers. Like never before on a portable GPS navigation system while driving along a road it is now possible to see road elevations and land contours including road overpasses and bridges on the Uniden TRAX series.

## **Key Features**

High Definition 3.5" Non-Reflective LCD Display for Crystal Clear Viewing

Spoken Street Names (TTS)

Multi Destination / Route Planning

Simple Mode / Advanced Mode

Touch Screen

Lane Indicator