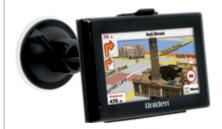

## **TRAX 4310**

4.3" Car Navigation System with 360° 3D Landmarks

Like 78K

Featuring an expansive 4.3" flat panel non-reflective LCD screen - among the largest available - the new top-of-the-line TRAX 4310 offers next generation 3D mapping technology to provide drivers with the most realistic navigation experience currently on the market.

With 360° 3D Landmark technology enabling famous locations such as the Melbourne Cricket Ground, Queen Victoria Building and Sky Tower to be viewed in 3D from any angle. New 3D Terrain Software, which shows road elevations and land contours including overpasses and bridges, is another key feature.

Designed for drivers who demand exceptionally user-friendly high-quality car navigation systems, the new TRAX 4310 also utilises Advanced Lane Guidance and Signpost Information which visually indicates the most appropriate lane to use – a particularly useful feature in Australia's busy metropolises where early lane changes can significantly reduce stress and danger.