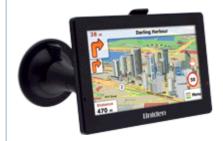

## **TRAX 5000**

5.0" Car Navigation System with 360° 3D City Maps & Landmarks

Featuring an expansive 5" flat panel non-reflective LCD screen - among the largest available - the new top-of-the-line TRAX 5000 offers next generation 3D mapping technology to provide drivers with the most realistic navigation experience currently on the market.

With 360° 3D Landmark technology enabling famous locations such as the Melbourne Cricket Ground, Queen Victoria Building and Sky Tower to be viewed in 3D from any angle, the TRAX 5000 takes it a step further incorporating new 360 degree 3D City Maps technology which makes it possible to virtually view entire city blocks and identify key areas of interest. New 3D Terrain Software, which shows road elevations and land contours including overpasses and bridges, is another key feature.

# **Key Features**

High Definition 5.0" Non-Reflective LCD Display for Crystal Clear Viewing

360° 3D City Maps

360° 3D Landmarks

3D Terrain

Spoken Street Names (TTS)

POI / Where Am I / Route Planning

Simple Mode / Advanced Mode