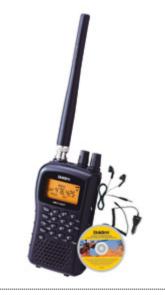

## **UBC73XLT**

Programmable Handheld 100 Channel Scanner

This handheld scanner with full frequency display offers 100 programmable memory channels - 7 bands. Offering the new Ground Breaking Technology "Close Call RF Capture Technology" this scanner automatically "Listens" for any nearby or "close" transmissions and once they occur the scanner immediately tunes in to this frequency which is ideal for use at events or locations when the transmission is unknown.

Frequency ranges received are 25-88, 108-174 and 400-512 MHz. Chain searching allows seven different personal search bands and the ability to search up to all five chain locations at once. Priority scanning allows a designated priority channel to be monitored every two seconds.

The UBC73XLT also has Pre-Programmed service search which automatically detects analogue Police, Railroad, Air, Marine, UHF CB and AM CB channels. The UBC73XLT comes with some great accessories including a Scanner Frequency CD, Earpiece Microphone and Cigarette Lighter Charger.

Suggested Retail: \$199.95