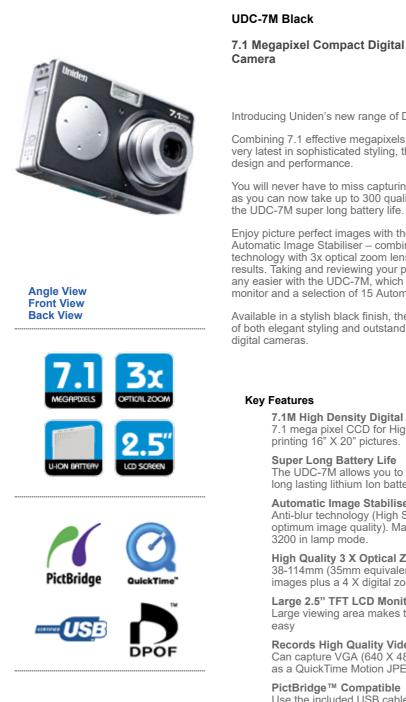

Combining 7.1 effective megapixels of impressive digital quality with the very latest in sophisticated styling, the UDC-7M is exceptional in both design and performance.

You will never have to miss capturing those precious moments again, as you can now take up to 300 quality photos with the convenience of the UDC-7M super long battery life.

Enjoy picture perfect images with the outstanding capabilities of the Automatic Image Stabiliser - combining the latest in anti-blur technology with 3x optical zoom lens to bring you sharper, clearer results. Taking and reviewing your photos and movie clips couldn't be any easier with the UDC-7M, which also features a huge 2.5-inch LCD monitor and a selection of 15 Automated Shooting Modes.

Available in a stylish black finish, the UDC-7M brings together the best of both elegant styling and outstanding features to bring you the ideal in