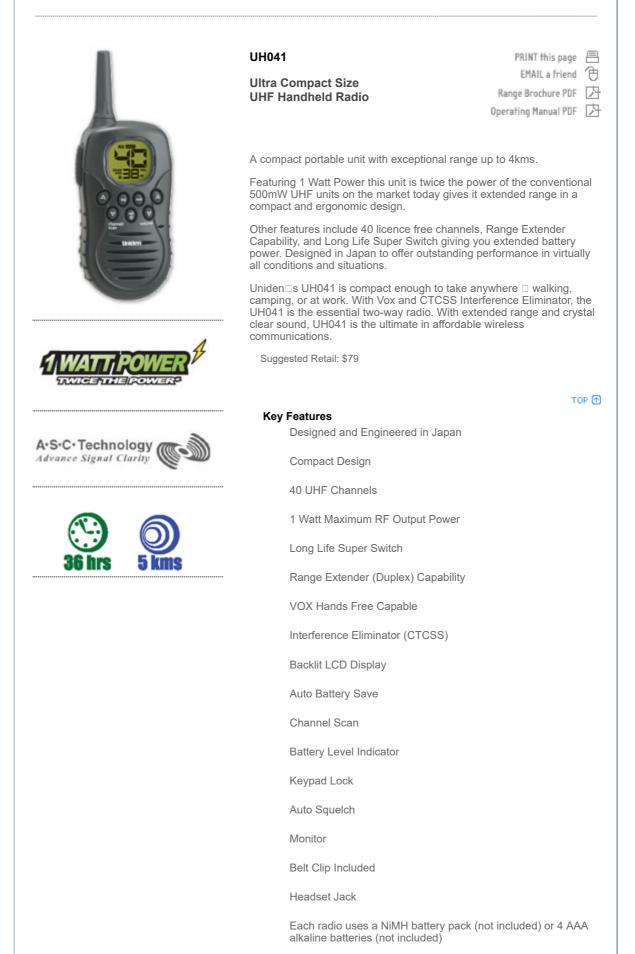

## :: Uniden Australia ::

Additional Features:

Voice Activated (VOX) Capability Function

Roger Beep

Range: 5kms Typical Range in kms (line of sight)

Operating Time: 36/18hrs

36 hours - based on 5% transmitting, 5% receiving and 90% waiting mode using low output power and alkaline batteries, or 18 hours with NiMH batteries supplied

Batteries: 4xAAA Alkaline Batteries (not included) or NiMH Battery Pack (included)

\*Range may vary depending on environmental and/or topographical conditions

тор 🕣