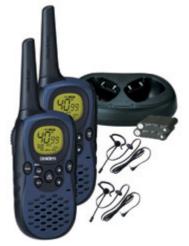

## UH043sx-2

Ultra Compact Size
UHF Handheld Radio Twin Pack

The UH043sx-2 comes with two UH043sx UHF radios as well as a twin desktop charger.

The UH043sx-2 units have exceptional range in excess of 6+ Kilmometres. Featuring 0.7 Watt Power and D+ Booster which uses precision matched antennas to deliver superior range and enhance battery efficiencies compared to standard UHF systems. Featuring a compact and ergonomic design this is ideal for families and anyone wanting a good valued UHF package. Other features include 40 licence free channels, Range Extender (Duplex) Capability, and Long Life Super Switch giving you extended battery power. The UH043sx-2 also has DCS (Digital Coded Squelch) allowing you choose from 104 alternative digital codes that can be sent with your transmission. The digital code is recognised by the compatible receivers enabling them to receive or block unwanted conversations.

Designed in Japan to offer outstanding performance in virtually all conditions and situations. Uniden's UH043sx-2 is compact enough to take anywhere - walking, camping, or at work. With extended range and crystal clear sound, UH043sx-2 is the ultimate in affordable wireless communications.

Built-in Headset Jack

Includes:

- 2 x NiMH Rechargeable Battery Packs
- 2 x Voice Activated (VOX) Headsets
- 2 X Belt Clips 1 X Twin Desktop Charge Cradle with 1 X AC Adaptor
- \* Please note CH 22 & 23 are used for telemetry and telecommand applications, voice communications are not permitted on these channels and transmission is inhibited.