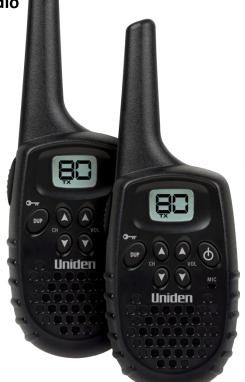

Uniden®

**UHF Handheld CB Radio** 

80 Narrowband Channels 500mW UHF CB Handheld Radio Duplex Capability Twin Pack

- Mini Compact Design: Small enough to fit anywhere.
  138mm (H) x 50 mm (W) x 30mm (D)
- 80 UHF Narrowband Channels
- D+ Booster (Extreme Distance Booster): Uses precision matched antennas to deliver superior range and enhance battery

efficiencies compared to standard UHF systems.

Range Extender (Duplex) Capability:

Allows the UH405SX-NB to operate via a local repeater station, if available, which re-transmits your signal over a wider area. Up to an extra 30 – 100km depending on location, height, and availability of the local repeater station.

• LCD Display: Liquid Crystal Display

- Auto Battery Save: Allows the UH405SX-NB to automatically save and conserve power when not in use and in standby mode.
- Channel Scan: Scans all channels and locks on any active channels.
- Battery Level Indicator: Allows you to see the level of power left in the UH037SX–NB batteries.
- 500mW RF Output Power: Maximum transmit power.
- **Auto Squelch:** Automatically blocks the unwanted low level hissing noise allowing only strong incoming signals.
- Monitor: Allows the user to listen to weak signals normally muted by the automatic squelch circuit
- Belt Clips included
- Includes 2 x UH405SX-NB UHF Radios