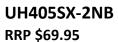

Uniden®

**UHF Handheld CB Radio** 

80 Narrowband Channels 500mW UHF CB Handheld Radio Duplex Capability Twin Pack

- Mini Compact Design: Small enough to fit anywhere.
  138mm (H) x 50 mm (W) x 30mm (D)
- 80 UHF Narrowband Channels
- D+ Booster (Extreme Distance Booster): Uses precision matched antennas to deliver superior range and enhance battery

• LCD Display: Liquid Crystal Display

- Auto Battery Save: Allows the UH405SX-NB to automatically save and conserve power when not in use and in standby mode.
- Channel Scan: Scans all channels and locks on any active channels.
- Battery Level Indicator: Allows you to see the level of power left in the UH037SX–NB batteries.
- 500mW RF Output Power: Maximum transmit power.
- **Auto Squelch:** Automatically blocks the unwanted low level hissing noise allowing only strong incoming signals.
- Monitor: Allows the user to listen to weak signals normally muted by the automatic squelch circuit
- Belt Clips included
- Includes 2 x UH405SX-NB UHF Radios