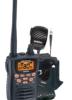

Uniden<sup>®</sup> UH076SX-NB UH078SX-NB

UH076SX-NB

Uniden

mem

mon

os/g

dup

MON BCL

1/5W

scan

bcl

۲

S BUILT

tor AUSTRALIAN and

**15 km** 

۲

SCRAMBLE

SCAN

Unider

ME

CALL

MENU

SCRM

۲

**15 km<sup>#</sup>** 

UH076SX-NB

12 hrs<sup>+</sup>

for AUSTRALIAN and NEW ZEALAND conditions ۲