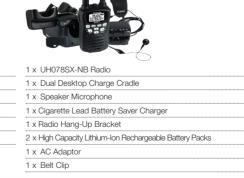

## UH078SX-NB

## UH076SX-NB

| 1 x UH076SX-NB Radio             | 1 x UH078SX-NB Ra        |
|----------------------------------|--------------------------|
| 1 x Single Desktop Charge Cradle | 1 x Dual Desktop Cha     |
| 1 x Speaker Microphone           | 1 x Speaker Microphe     |
| 1 x Lithium-Ion Battery          | 1 x Cigarette Lead Ba    |
| 1 x AC Adaptor                   | 1 x Radio Hang-Up B      |
| 1 x Belt Clip                    | 2 x High Capacity Lithiu |
|                                  | 1 x AC Adaptor           |