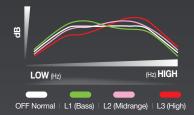

- TECHNOLOGY
- 4-Way Smart Key
- Built-in Dynamic Speaker
- One Touch Control

Choose from 4 different audio settings (Normal, Bass, Midrange and High) to provide a natural Voice Enhancer for super clarity and performance.

Voice Enhancer: Choose from 4 different audio level settings (Normal, Bass, Midrange and High) to provide a natural Voice Enhancer for super clarity and performance.

Interference Eliminator (CTCSS): Block out unwanted conversations.