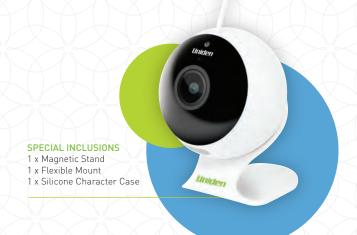

#### **BW140R Smart Baby Monitor**

- Smart (WiFi) Baby Camera with Smartphone Access
- FULL High Definition (1080P)
- 100° Viewing Angle
- App Enabled: Remote Access, Monitor your Child Securely From Anywhere in the World<sup>^</sup>
- Room Temperature Display with Alerts
- Selection of 3 Lullabies Including White Noise
- Night Vision Night Light
- Motion Detection
- 2-Way Talk: Talk to and Soothe your Baby Remotely
- Works with Google Assistant White Panda Silicon Cover
- Supports up to 32GB Micro SD Card (Not Included) to Record your Baby