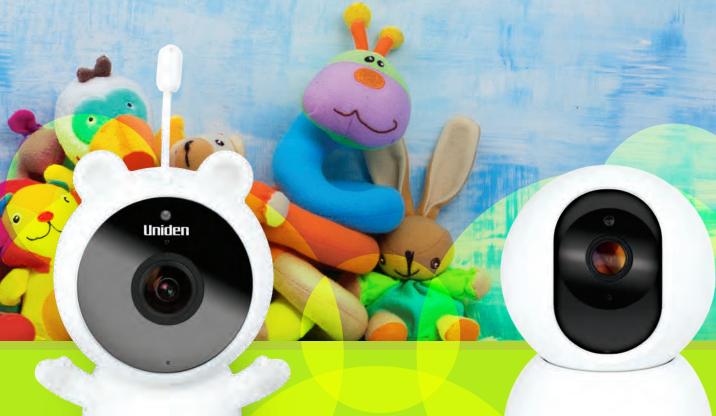

#### **BW140R Smart Baby Monitor**

- Smart (WiFi) Baby Camera with Smartphone Access
- FULL High Definition (1080P)
- 100° Viewing Angle
- App Enabled: Remote Access, Monitor your Child Securely From Anywhere in the World<sup>^</sup>
- Room Temperature Display with Alerts
- Selection of 3 Lullabies Including White Noise
- Night Vision Night Light
- Motion Detection
- 2-Way Talk: Talk to and Soothe your Baby Remotely
- Works with Google Assistant White Panda Silicon Cover
- Supports up to 32GB Micro SD Card (Not Included) to Record your Baby

### BW150R **Smart Baby Monitor**

- Pan and Tilt Camera to Remotely Change the Viewing Angle to Capture All the Nursery
- ) Smart (WiFi) Baby Camera with Smartphone Access
- FULL High Definition (1080P)
- App Enabled: Remote Access, Monitor your Child Securely From Anywhere in the World<sup>^</sup>
- Room Temperature Display with Alerts
- Selection of 4 Lullabies Including White Noise
- Night Vision
- Adjustable Colour Night Light
- Sound Detection (VOX) Alerts
- Motion Detection
- 2-Way Talk: Talk to and Soothe your Baby Remotely
- Works with Google Assistant
  - Supports up to 32GB Micro SD Card (Not Included) to Record your Baby