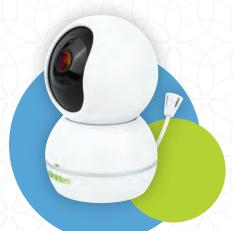

### BW150R **Smart Baby Monitor**

- Pan and Tilt Camera to Remotely Change the Viewing Angle to Capture All the Nursery
- ) Smart (WiFi) Baby Camera with Smartphone Access
- FULL High Definition (1080P)
- App Enabled: Remote Access, Monitor your Child Securely From Anywhere in the World<sup>^</sup>
- Room Temperature Display with Alerts
- Selection of 4 Lullabies Including White Noise
- Night Vision
- Adjustable Colour Night Light
- Sound Detection (VOX) Alerts
- Motion Detection
- 2-Way Talk: Talk to and Soothe your Baby Remotely
- Works with Google Assistant
  - Supports up to 32GB Micro SD Card (Not Included) to Record your Baby