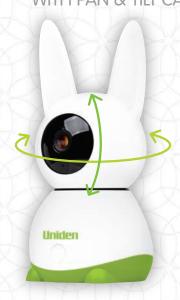

## BW5151R Series Smart Baby Video Camera/Monitor WITH PAN & TILT CAMERA

Remote view on your smartphone via the **Baby Watch Pro** app.

Pan & Tilt Camera with Up to 355 Degrees Pan and 60 Degrees Tilt

Baby Camera has up to 4x Local Digital Zoom and 6x Remote Digital Zoom