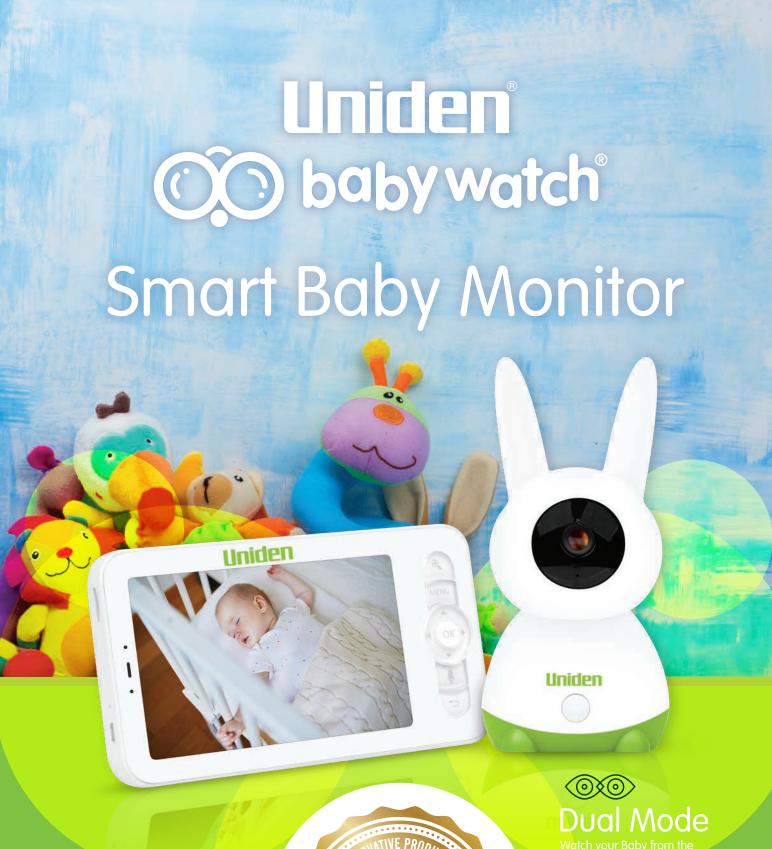

## BW5151R Series Smart Baby Video Camera/Monitor WITH PAN & TILT CAMERA

Remote view on your smartphone via the **Baby Watch Pro** app.

Pan & Tilt Camera with Up to 355 Degrees Pan and 60 Degrees Tilt

Baby Camera has up to 4x Local Digital Zoom and 6x Remote Digital Zoom

Dual Mode: Watch your Baby from the 5" Monitor Included or Remotely through your Smartphone

Room Temperature Display and Alerts

Room Humidity Display and Alerts

Selection of 14 Lullabies Including White Noise#

2-Way Talk "Walkie Talkie Function" to Soothe and Calm your Baby Remotely from the Next Bedroom

Ability to Record Important Events (Photo & Video) via Micro SD Card (Supports up to 1286B, Not Included)