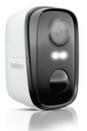

### APP CAM SOLO X2K

OUTDOOR WIREFREE SECURITY CAMERA

- 100% Wirefree
- Spotlight and Camera in 1
- Weatherproof
- Rechargeable Battery
- Thermosense Technology
- Ai Alerts
- 120° Wide Viewing Angle
- SD Card and Cloud Backup
- Siren Alert Trigger
- Motion Detection and Zone Selection

APP CAM SOLO X2K-4 QUAD PACK

APP CAM SOLO X2K-2 TWIN PACK

APP CAM SOLO X2K SINGLE PACK