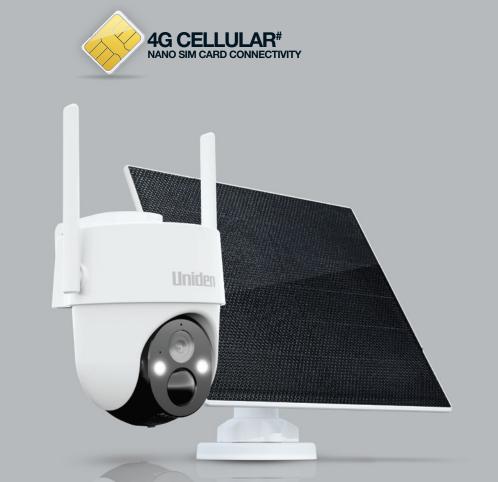

### APP CAM SOLO X2K 4G KIT

4G CELLULAR SECURITY CAMERA KIT (INCLUDES SOLAR PANEL)

- 100% Wirefree 4G / Cellular
- Spotlight and Camera in 1
- Weatherproof
- Pan and Tilt Up to 35°
- Thermosense Technology
- Ai Alerts
- 120 Degree Wide Viewing Angle
- SD Card and Cloud Backup
- Siren Alert Trigger
- Motion Detection and Zone Selection