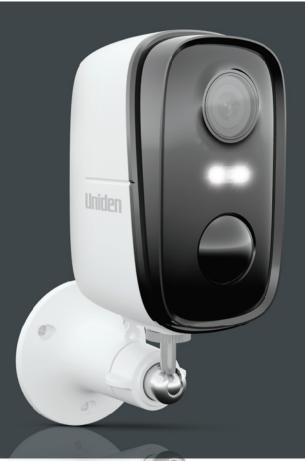

### APP CAM SOLO X2K

OUTDOOR WIREFREE SECURITY CAMERA

- 100% Wirefree
- Spotlight and Camera in 1
- Weatherproof
- Rechargeable Battery
- Thermosense Technology
- Ai Alerts
- 120° Wide Viewing Angle
- SD Card and Cloud Backup
- Siren Alert Trigger
- Motion Detection and Zone Selection