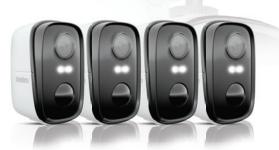

### APP CAM SOLO X2K

OUTDOOR WIREFREE SECURITY CAMERA

- 100% Wirefree
- Spotlight and Camera in 1
- Weatherproof
- Rechargeable Battery
- Thermosense Technology
- Ai Alerts
- 120° Wide Viewing Angle
- SD Card and Cloud Backup
- Siren Alert Trigger
- Motion Detection and Zone Selection

APP CAM SOLO X2K-4 QUAD PACK

APP CAM SOLO X2K-2 TWIN PACK

APP CAM SOLO X2K SINGLE PACK