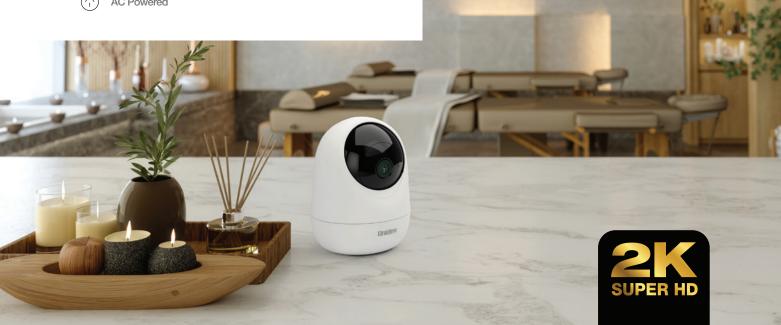

# **Uniden**®

Pan & Tilt (Leave No Blindspot Uncovered)

AC Powered

# APP CAM X25PT

MOTION TRACKING CAMERA

- Auto Motion Tracking Internal Camera
- 2K SUPER HD
- AC Powered
- 350° Pan and 95° Tilt
- 2-Way Talk
- Ideal for Pet Monitoring
- Night Vision