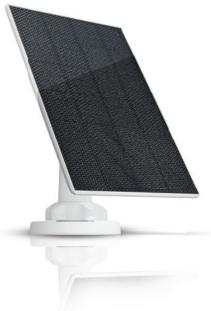

### SPS-X

**SOLAR PANEL DESIGNED** FOR ALL 100% WIREFREE CAMERAS IN THE APP CAM SOLO X RANGE

#### **APPLICABLE MODELS:**

- App Cam SOLO X2K BELL
- App Cam SOLO X2K Bullet Kit
- App Cam SOLO X2K PT
- App Cam SOLO X2K
- App Cam SOLO X4K PT (COMING SOON)