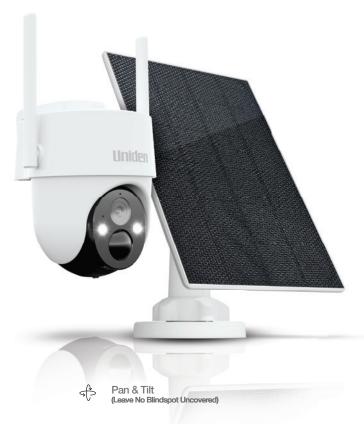

### APP CAM SOLO X2K PT KIT

WIREFREE OUTDOOR PAN & TILT CAMERA KIT (INCLUDES SOLAR PANEL)

- 100% Wirefree
- Spotlight and Camera in 1
- Weatherproof
- Pan and Tilt Up to 355°
- Thermosense Technology
- Ai Alerts
- Leave no Blindspot Uncovered
- SD Card and Cloud Backup
- Siren Alert Trigger
- Motion Detection and Zone Selection

# **Uniden**®

Pan & Tilt (Leave No Blindspot Uncovered)

AC Powered