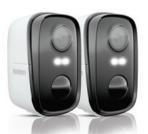

### APP CAM SOLO X2K

OUTDOOR WIREFREE SECURITY CAMERA

- 100% Wirefree
- Spotlight and Camera in 1
- Weatherproof
- Rechargeable Battery
- Thermosense Technology
- Ai Alerts
- 120° Wide Viewing Angle
- SD Card and Cloud Backup
- Siren Alert Trigger
- Motion Detection and Zone Selection

APP CAM SOLO X2K-4 QUAD PACK

APP CAM SOLO X2K-2 TWIN PACK

APP CAM SOLO X2K SINGLE PACK