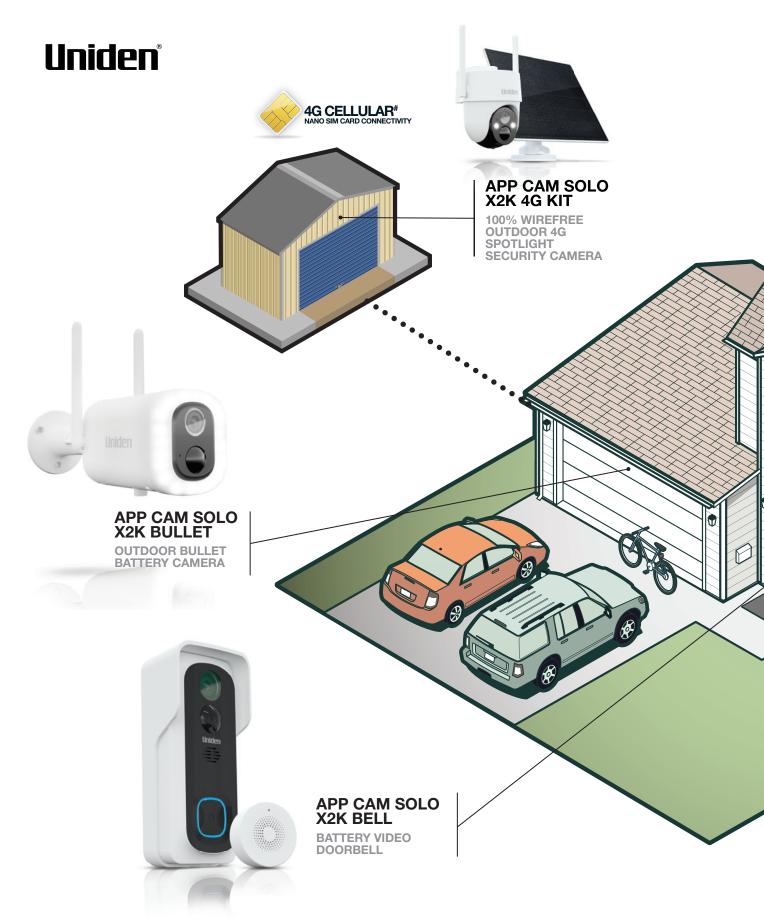

### APP CAM SOLO X2K 4G KIT

4G CELLULAR SECURITY CAMERA KIT (INCLUDES SOLAR PANEL)

- 100% Wirefree 4G / Cellular
- Spotlight and Camera in 1
- Weatherproof
- Pan and Tilt Up to 35°
- Thermosense Technology
- Ai Alerts
- 120 Degree Wide Viewing Angle
- SD Card and Cloud Backup
- Siren Alert Trigger
- Motion Detection and Zone Selection

### APP CAM SOLO X2K BULLET KIT

OUTDOOR WIREFREE BULLET KIT (INCLUDES SOLAR PANEL)

- 100% Wirefree
- Powerful Spotlight Allowing for Colour Night Vision
- Weatherproof
- Rechargeable Battery
- Thermosense Technology
- Ai Alerts
- 120° Wide Viewing Angle
- SD Card and Cloud Backup
- · Siren Alert Trigger
- Motion Detection and Zone Selection

### APP CAM SOLO X2K BELL

WIREFREE VIDEO DOOR BELL

- 2K Super HD
- 100% Wirefree Video Doorbell
- 2-Way Audio
- Ai Intelligent Alerts
- Two-way audio
- 135° wide viewing angle
- Includes Wireless chime
- Weatherproof
- Colour Night Vision