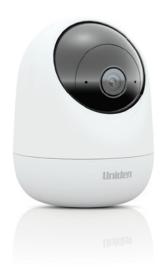

# APP CAM X25PT

MOTION TRACKING CAMERA

- Auto Motion Tracking Internal Camera
- 2K SUPER HD
- AC Powered
- 350° Pan and 95° Tilt
- 2-Way Talk
- Ideal for Pet Monitoring
- Night Vision