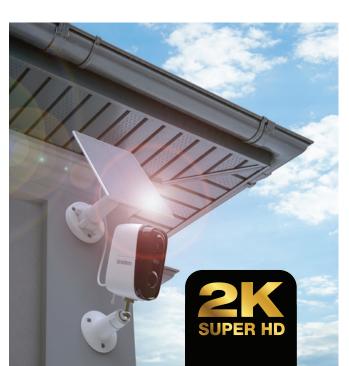

### APP CAM SOLO X2K PT KIT

WIREFREE OUTDOOR PAN & TILT CAMERA KIT (INCLUDES SOLAR PANEL)

- 100% Wirefree
- Spotlight and Camera in 1
- Weatherproof
- Pan and Tilt Up to 355°
- Thermosense Technology
- Ai Alerts
- Leave no Blindspot Uncovered
- SD Card and Cloud Backup
- Siren Alert Trigger
- Motion Detection and Zone Selection

### IDEAL FOR

- Building Sites
- Caravans
- Sheds
- Farms
- Marine