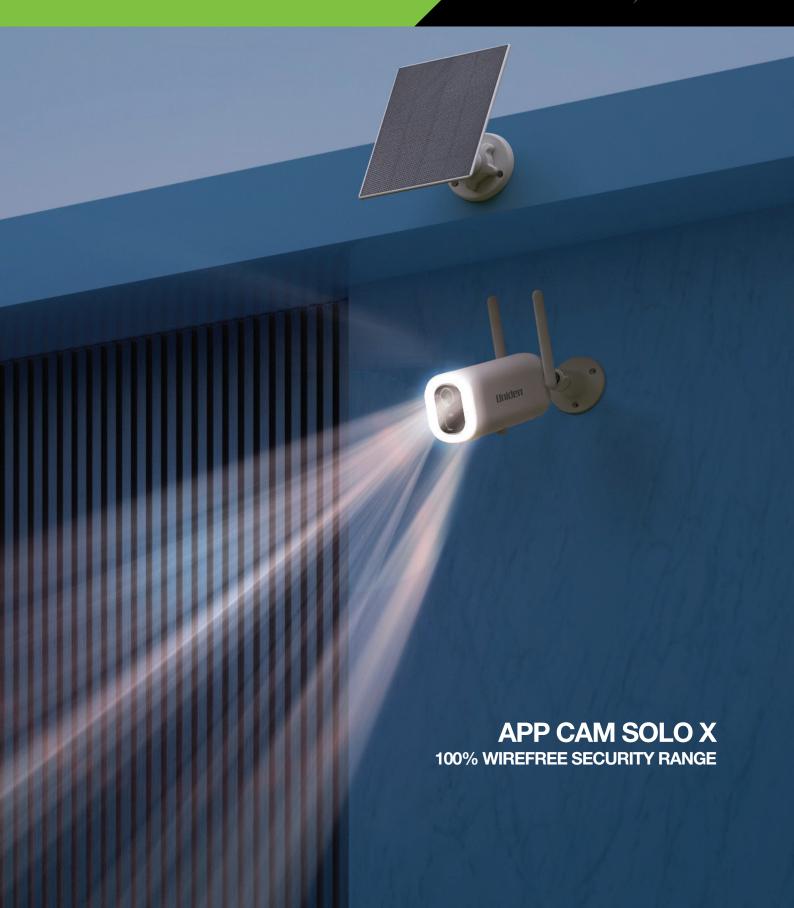

Spotlight & Security in 1

### SPS-X

**SOLAR PANEL DESIGNED** FOR ALL 100% WIREFREE CAMERAS IN THE APP CAM SOLO X RANGE