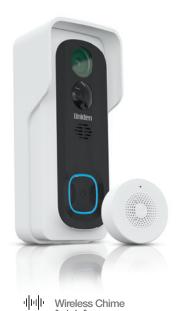

### APP CAM SOLO X2K BELL

WIREFREE VIDEO DOOR BELL

- 2K Super HD
- 100% Wirefree Video Doorbell
- 2-Way Audio
- Ai Intelligent Alerts
- Two-way audio
- 135° wide viewing angle
- Includes Wireless chime
- Weatherproof
- Colour Night Vision