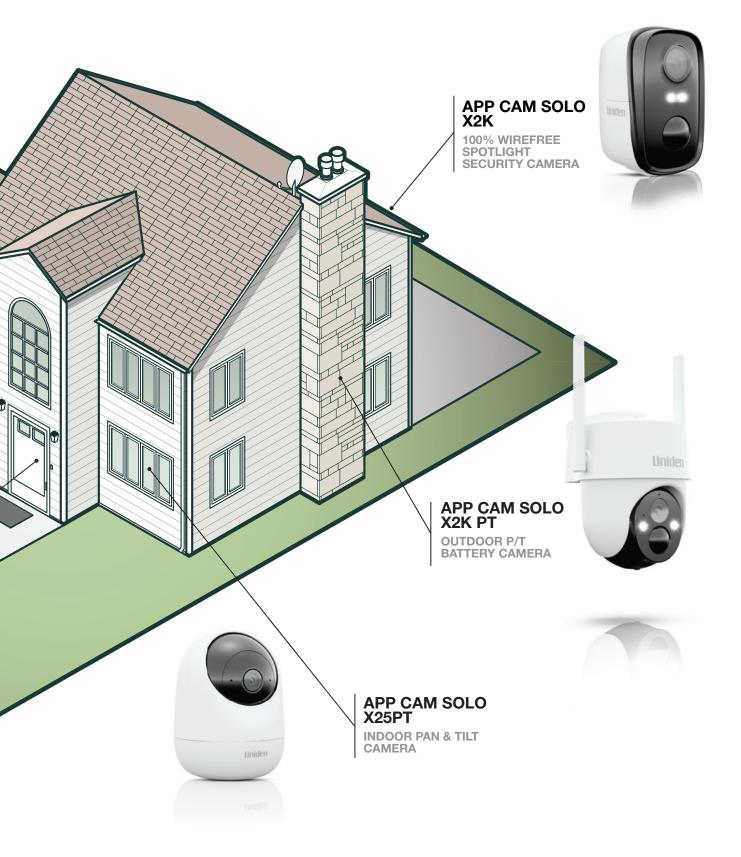

### APP CAM SOLO X2K

OUTDOOR WIREFREE SECURITY CAMERA

- 100% Wirefree
- Spotlight and Camera in 1
- Weatherproof
- Rechargeable Battery
- Thermosense Technology
- Ai Alerts
- 120° Wide Viewing Angle
- SD Card and Cloud Backup
- Siren Alert Trigger
- Motion Detection and Zone Selection

### APP CAM SOLO X2K PT KIT

WIREFREE OUTDOOR PAN & TILT CAMERA KIT (INCLUDES SOLAR PANEL)

- 100% Wirefree
- Spotlight and Camera in 1
- Weatherproof
- Pan and Tilt Up to 355°
- Thermosense Technology
- Ai Alerts
- Leave no Blindspot Uncovered
- SD Card and Cloud Backup
- Siren Alert Trigger
- Motion Detection and Zone Selection

# APP CAM X25PT

MOTION TRACKING CAMERA

- Auto Motion Tracking Internal Camera
- 2K SUPER HD
- AC Powered
- 350° Pan and 95° Tilt
- 2-Way Talk
- Ideal for Pet Monitoring
- Night Vision