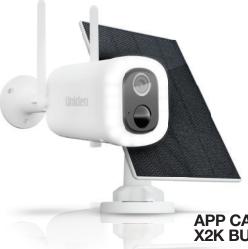

### APP CAM SOLO X2K BULLET KIT

OUTDOOR WIREFREE BULLET KIT (INCLUDES SOLAR PANEL)

- 100% Wirefree
- Powerful Spotlight Allowing for Colour Night Vision
- Weatherproof
- Rechargeable Battery
- Thermosense Technology
- Ai Alerts
- 120° Wide Viewing Angle
- SD Card and Cloud Backup
- · Siren Alert Trigger
- Motion Detection and Zone Selection