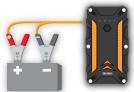

# JUMP STARTING YOUR CAR IS QUICK & EASY

Connect the jumper cables to the battery terminal & the UPP100 battery pack.

Start your car.