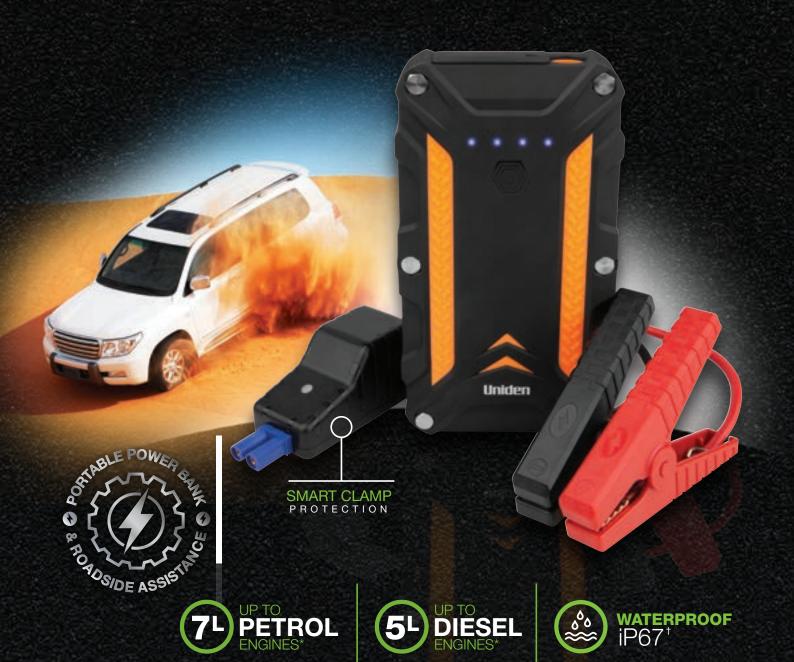

### **SMART CLAMP PROTECTION**

- Short Circuit Protection
- Over Load Protection
- Over Discharge Protection
- Over Voltage Protection
- Low Voltage Protection
- Temperature Protection
- Reverse Charging Protection
- Reverse Connect Protection

### **OTHER FEATURES**

- 10,000mAh
- Universal 12V Clamps
- Supports Engines: <7L Petrol & <5L Diesel
- Start Current: 500A
- Peak Current: 1000A
- USB Output: 5V/3A,9V/2A,12V/1.5A
- LED Flashlight
- 3 USB Cables: Mini USB/Micro USB/USB-C
- Lifecycle: 1,000 discharges
- DC Charger from the power pack side