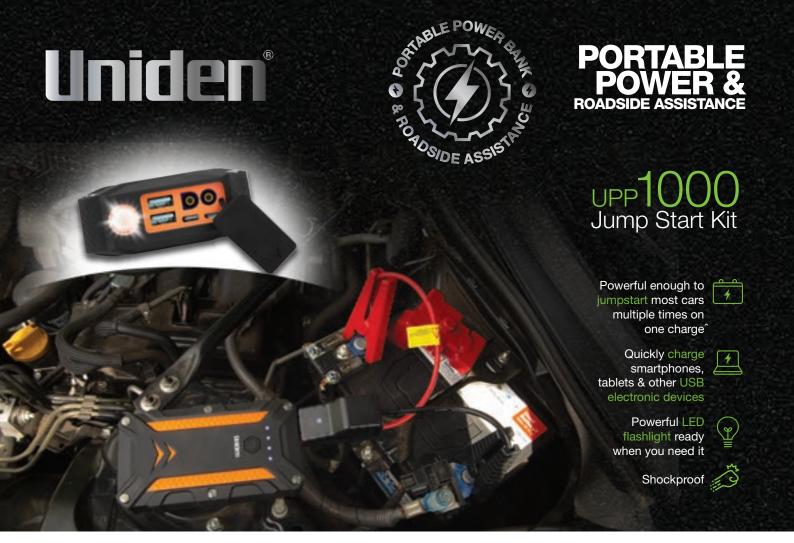

UPP 1000 Jump Start Kit

# Uniden®

# PORTABLE POWER & ROADSIDE ASSISTANCE





# JUMP STARTING YOUR CAR IS QUICK & EASY



Connect the jumper cables to the battery terminal & the UPP100 battery pack.



Start your car.





### **JUMP START**

Start Current: **500A**Peak Current: 1000A



### 10,000mAh

USB Battery Pack **10,000mAh** Battery Capacity

**Start Current:** The measure of current a battery can sustain for 1.0 second.

### **SMART CLAMP PROTECTION**

- Short Circuit Protection
- Over Load Protection
- Over Discharge Protection
- Over Voltage Protection
- Low Voltage Protection
- Temperature Protection
- Reverse Charging Protection
- Reverse Connect Protection



### **OTHER FEATURES**

- 10,000mAh
- Universal 12V Clamps
- Supports Engines: <7L Petrol & <5L Diesel
- Start Current: 500A
- Peak Current: 1000A
- USB Output: 5V/3A,9V/2A,12V/1.5A
- LED Flashl