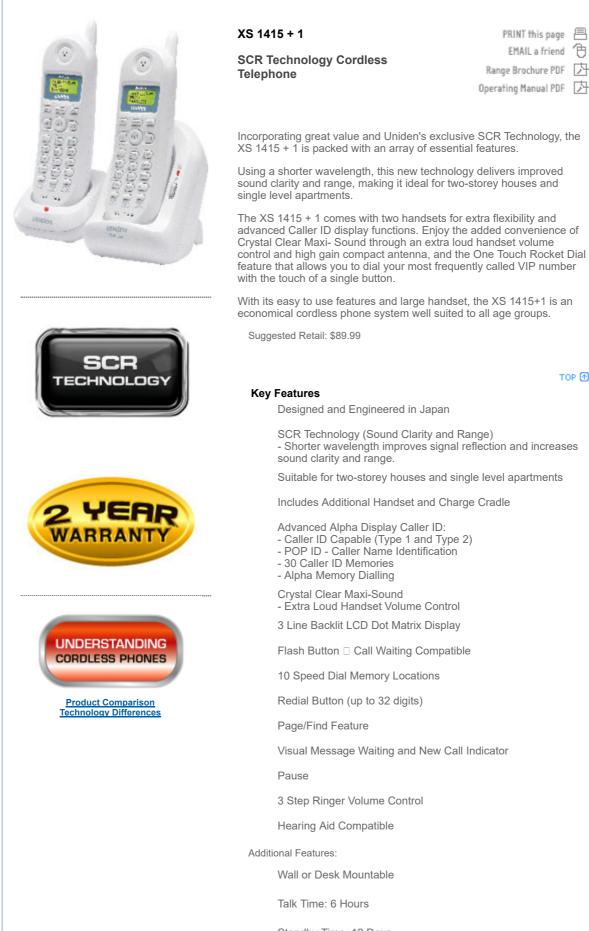

тор 🕣

Designed and Engineered in Japan

SCR Technology (Sound Clarity and Range) - Shorter wavelength improves signal reflection and increases sound clarity and range.

Suitable for two-storey houses and single level apartments

Includes Additional Handset and Charge Cradle

- Advanced Alpha Display Caller ID:

- Crystal Clear Maxi-Sound
- 3 Line Backlit LCD Dot Matrix Display

Flash Button 
Call Waiting Compatible

10 Speed Dial Memory Locations

Redial Button (up to 32 digits)

Visual Message Waiting and New Call Indicator

3 Step Ringer Volume Control

Hearing Aid Compatible

Wall or Desk Mountable

Talk Time: 6 Hours

Standby Time: 12 Days

:: Uniden New Zealand ::