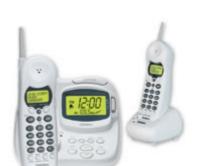

## XSR918

900MHz SCR Technology Cordless Phone with In-Built Digital Clock Radio

TOP ①

This great value feature-packed XSR918 cordless phone is unique because it is a cordless phone with the added benefit of an in-built digital clock radio plus an extra handset and charge cradle.

This phone is part of the 900Mhz SCR Technology of phones that offers superior clarity and range. The XSR918 also has the convenience of an in-built AM/FM Digital Clock radio that allows you to listen to your favourite radio station or set your alarm for early wake up calls. The digital clock radio is easy to use with the added features soft touch tuning, snooze function and large LCD display. The large LCD display screen makes the digital clock radio easy to read in all light conditions and is ideal for your bedside table or as a stylish feature in the living room.

With the other added feature of an extra handset and cradle the XSR918 is sure to meet the requirements of any family.

Suggested Retail: \$139.00

**TECHNOLOGY** 

## Telephone

900MHz SCR Technology (Sound Clarity and Range)

Includes Additional Handset and Charge Cradle

Alpha Display Caller ID \*

POP ID - Caller Name Identification \*

30 Caller ID\* Memories

3 Line Back Lit LCD Dot Matrix Display

Alpha Memory Dialing

Super Chat Battery - 10 Hours Talk Time

Maxi-Sound - Extra Loud Handset Volume Control

Rocket Dial ☐ One Touch VIP Dial

2 Weeks Standby Time

Call Transfer ☐ Handset to Handset

10 Speed Dial Memory Locations on each handset

Flash Button (Call Waiting Compatible)

2 Step Ringer Volume Control

Additional Features:

Belt Clip Included
Talk Time: 10 Hours

Standby Time: 2 Weeks

Battery Capacity: DC 3.6V, 800mAH

Wall/Desk Mountable

Dimensions: 230mm (H) X 155mm (W) X 120mm (D)

Additional Handset: 220mm (H) X 90mm (W) X 100mm (D)

тор 街